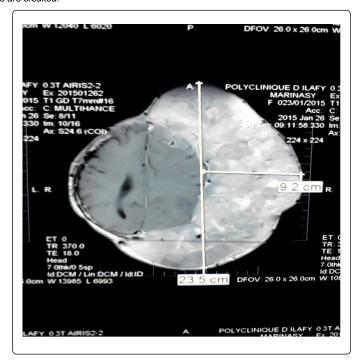

## **Medical Image**

RMN imaging of the metastatic lesion of 9.2 cm in the transverse dimension and of 23.5 cm in the anterior-posterior dimension. Cerebral compression and crushing of the left ventricle.