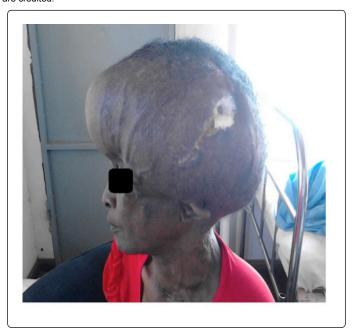

## Lateral View of an Exceptional Case of Thyroid Cancer Metastasis

## **Medical Image**

Left side view of metastasis, the injury is the scar of intervention during the biopsy.