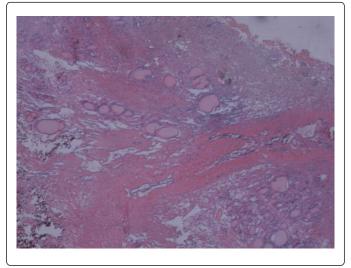

## Histology of Left Thyroid Lobe

## Medical Image

Histological section of a nodule of the left thyroid lobe. This image is compatible with vesicular invasive cancer.