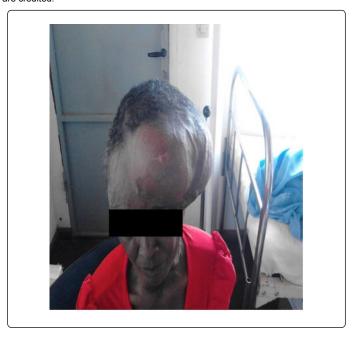

## Front View of an Exceptional Case of Thyroid Cancer Metastasis

## **Medical Image**

Large cutaneous metastasis without any ulceration with significant collateral circulation in a 60 years old patient. She has been operated 8 years earlier of a thyroid lesion.