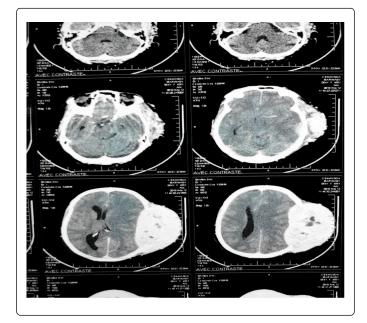

## Brain Scan-Bone Lysis, Compression and Cerebral Edema

## **Medical Image**

Left metastatic lesion disappearance of the parietal bone. Cerebral compression crushing of the left ventricle.